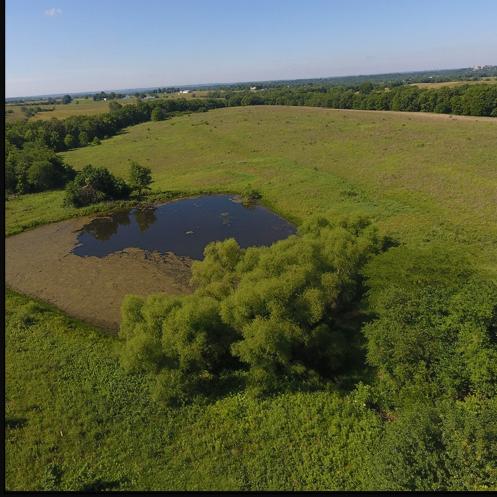

## 108 Acre Pasture with 2 Ponds Clay County, MO \$820,000

PRICE REDUCED \$200,000!! Your own private secluded oasis located less than 5 miles from downtown Liberty! This 108+ acre tract of land is situated just outside Liberty city limits, off a blacktop road. The bulk of the land sits away from the road with two access points – one is a wide, stately avenue leading to a stunning hilltop view, while the other is an intimate drive along the timber. Wildlife signs abound, with plenty of cover in the pasture, a thick band of timber, and two ponds for water. Land recently came out of long-term CRP and is in pristine condition! Whether building your secluded dream home or using simply for recreation, large private tracts like this, outside city limits, but close to amenities, do not come along very often!