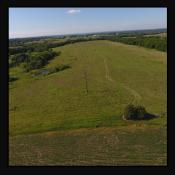

## 108 Acre Pasture with 2 Ponds Clay County, MO \$820,000

PRICE REDUCED \$200,000!! Your own private secluded oasis located less than 5 miles from downtown Liberty! This 108+ acre tract of land is situated just outside Liberty city limits, off a blacktop road. The bulk of the land sits away from the road with two access points – one is a wide, stately avenue leading to a stunning hilltop view, while the other is an intimate drive along the timber. Wildlife signs abound, with plenty of cover in the pasture, a thick band of timber, and two ponds for water. Land recently came out of long-term CRP and is in pristine condition! Whether building your secluded dream home or using simply for recreation, large private tracts like this, outside city limits, but close to amenities, do not come along very often!