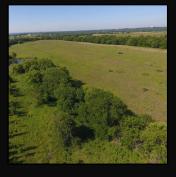

## 108 Acre Pasture with 2 Ponds Clay County, MO \$820,000

PRICE REDUCED \$200,000!! Your own private secluded oasis located less than 5 miles from downtown Liberty! This 108+ acre tract of land is situated just outside Liberty city limits, off a blacktop road. The bulk of the land sits away from the road with two access points – one is a wide, stately avenue leading to a stunning hilltop view, while the other is an intimate drive along the timber. Wildlife signs abound, with plenty of cover in the pasture, a thick band of timber, and two ponds for water. Land recently came out of long-term CRP and is in pristine condition! Whether building your secluded dream home or using simply for recreation, large private tracts like this, outside city limits, but close to amenities, do not come along very often!