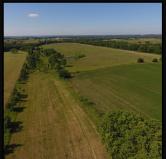

## 108 Acre Pasture with 2 Ponds Clay County, MO \$820,000

PRICE REDUCED \$200,000!! Your own private secluded oasis located less than 5 miles from downtown Liberty! This 108+ acre tract of land is situated just outside Liberty city limits, off a blacktop road. The bulk of the land sits away from the road with two access points – one is a wide, stately avenue leading to a stunning hilltop view, while the other is an intimate drive along the timber. Wildlife signs abound, with plenty of cover in the pasture, a thick band of timber, and two ponds for water. Land recently came out of long-term CRP and is in pristine condition! Whether building your secluded dream home or using simply for recreation, large private tracts like this, outside city limits, but close to amenities, do not come along very often!