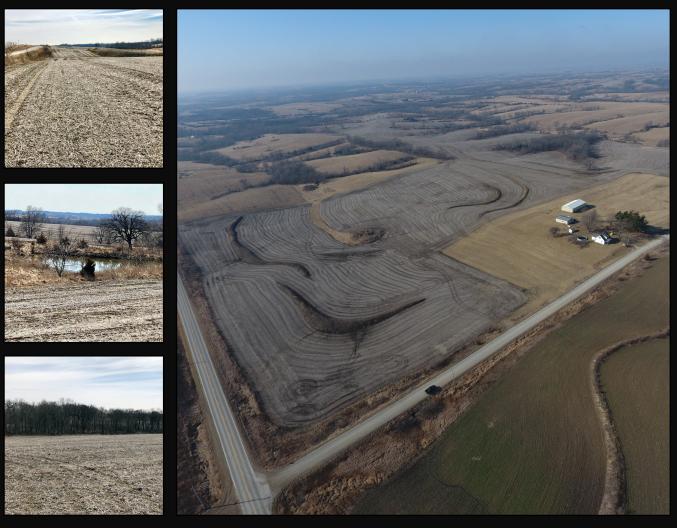

## Price Reduced! 147.15 Acres Taylor Co. Taylor County, IA \$800,000

PRICE REDUCED!! Here is a very good farm that has it ALL! Income, Hunting, Small Pond for Fishing and Blacktop Access!! The CSR2 rating is 60.6 & it is one of those farms that lays nice! It consists of a lot of ridge top ground! There has been a lot of work completed on the farm. Terraces, tiling, etc. and it has very good access with the east side of the farm on a blacktop road & gravel on the north. It would be a great build site if you are wanting to build!