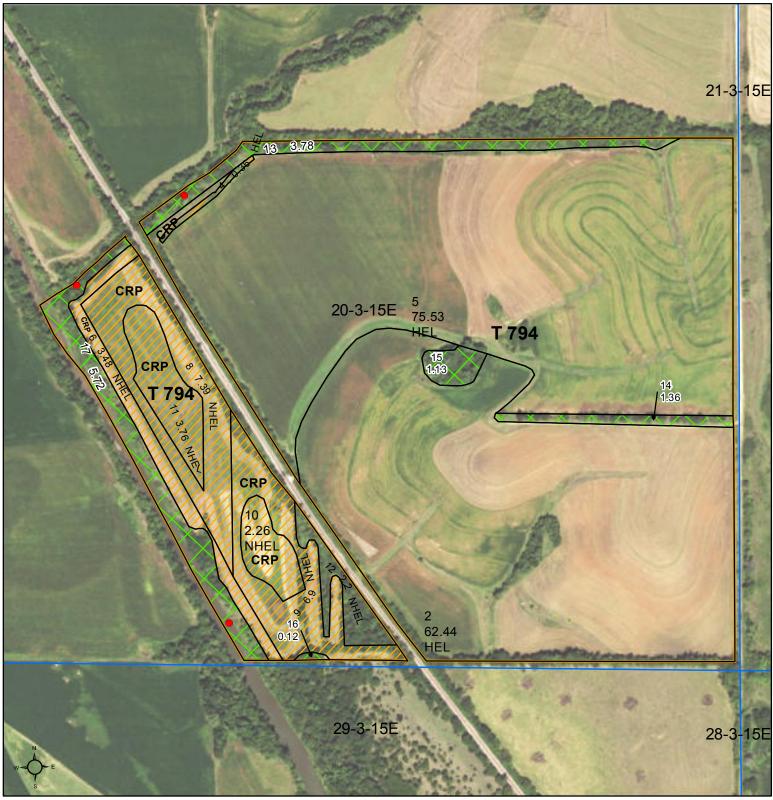

#### Farm Service Agency United States Department of **Richardson County, Nebraska** Agriculture

# Farm 976 Tract 794

#### Common Land Unit CRP

### Wetland Determination Identifiers

- Restricted Use
- Limited Restrictions  $\nabla$
- Exempt from Conservation
  - **Compliance Provisions**

2014 NAIP Imagery

## 2015 Program Year Map Created December 24, 2014

1 inch = 486 feet

# Tract Cropland Total: 164.32 acres

United States Department of Agriculture (USDA) Farm Service Agency (FSA) maps are for FSA Program administration only. This map does not represent a legal survey or reflect actual ownership; rather it depicts the information provided directly from the producer and/or National Agricultural Imagery Program (NAIP) imagery. The producer accepts the data 'as is' and assumes all risks associated with its use. USDA-FSA assumes no responsibility for actual or consequential damage incurred as a result of any user's reliance on this data outside FSA Programs. Wetland identifiers do not represent the size, shape, or specific determination of the area. Refer to your original determination (CPA-026 and attached maps) for exact boundaries and determinations or contact USDA Natural Resources Conservation Service (NRCS).