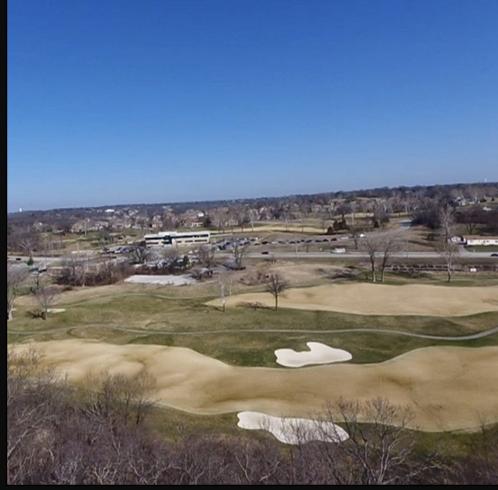

## Bluff Adjoining National Golf Course Platte County, MO \$889,000

An extremely rare opportunity – a chance to own the bluff overlooking the National Golf Club of Kansas City, designed by champion golfer, Tom Watson. The subject property has been owned by the same family for almost a century. Surrounded by development, this timbered 38 acre m/l tract remains private and pristine. The possibilities are endless, whether you envision building your own secluded estate overlooking the National or developing a complex of luxury homes lining the bluff, this property can accommodate all options.