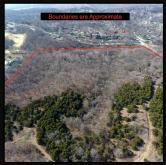

## Bluff Adjoining National Golf Course Platte County, MO \$889,000

An extremely rare opportunity – a chance to own the bluff overlooking the National Golf Club of Kansas City, designed by champion golfer, Tom Watson. The subject property has been owned by the same family for almost a century. Surrounded by development, this timbered 38 acre m/l tract remains private and pristine. The possibilities are endless, whether you envision building your own secluded estate overlooking the National or developing a complex of luxury homes lining the bluff, this property can accommodate all options.