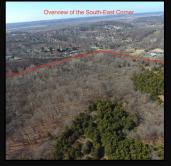

## Bluff Adjoining National Golf Course Platte County, MO \$889,000

An extremely rare opportunity – a chance to own the bluff overlooking the National Golf Club of Kansas City, designed by champion golfer, Tom Watson. The subject property has been owned by the same family for almost a century. Surrounded by development, this timbered 38 acre m/l tract remains private and pristine. The possibilities are endless, whether you envision building your own secluded estate overlooking the National or developing a complex of luxury homes lining the bluff, this property can accommodate all options.