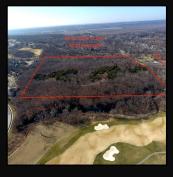

## Bluff Adjoining National Golf Course Platte County, MO \$889,000

An extremely rare opportunity – a chance to own the bluff overlooking the National Golf Club of Kansas City, designed by champion golfer, Tom Watson. The subject property has been owned by the same family for almost a century. Surrounded by development, this timbered 38 acre m/l tract remains private and pristine. The possibilities are endless, whether you envision building your own secluded estate overlooking the National or developing a complex of luxury homes lining the bluff, this property can accommodate all options.