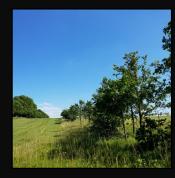

## Secluded 55.71 Acre Pasture and Timber Clay County, MO \$417,825

Your own private secluded oasis located less than 5 miles from downtown Liberty! This 55+ acre tract of land is situated just outside Liberty city limits, off a blacktop road. The bulk of the land sits away from the road with two access points – one is a wide, stately avenue leading to a stunning hilltop view, while the other is an intimate drive along the timber. Wildlife signs abound, with plenty of cover in the pasture and a thick band of timber. Land recently came out of long-term CRP and is in pristine condition! Whether building your secluded dream home or using simply for recreation, large private tracts like this, outside city limits, but close to amenities, do not come along very often! ADDITIONAL adjoining land available for sale.