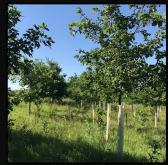

## Secluded 55.71 Acre Pasture and Timber Clay County, MO \$417,825

Your own private secluded oasis located less than 5 miles from downtown Liberty! This 55+ acre tract of land is situated just outside Liberty city limits, off a blacktop road. The bulk of the land sits away from the road with two access points – one is a wide, stately avenue leading to a stunning hilltop view, while the other is an intimate drive along the timber. Wildlife signs abound, with plenty of cover in the pasture and a thick band of timber. Land recently came out of long-term CRP and is in pristine condition! Whether building your secluded dream home or using simply for recreation, large private tracts like this, outside city limits, but close to amenities, do not come along very often! ADDITIONAL adjoining land available for sale.