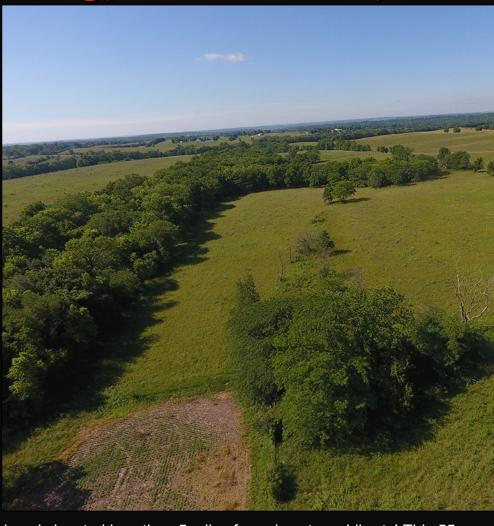

## Secluded 55.71 Acre Pasture and Timber Clay County, MO \$417,825

Your own private secluded oasis located less than 5 miles from downtown Liberty! This 55+ acre tract of land is situated just outside Liberty city limits, off a blacktop road. The bulk of the land sits away from the road with two access points – one is a wide, stately avenue leading to a stunning hilltop view, while the other is an intimate drive along the timber. Wildlife signs abound, with plenty of cover in the pasture and a thick band of timber. Land recently came out of long-term CRP and is in pristine condition! Whether building your secluded dream home or using simply for recreation, large private tracts like this, outside city limits, but close to amenities, do not come along very often! ADDITIONAL adjoining land available for sale.