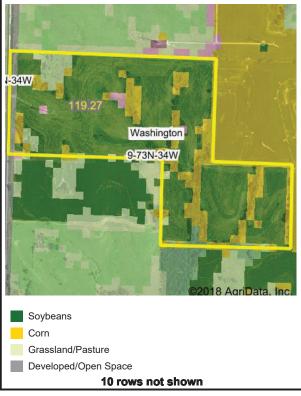

## **4 Year Crop History**

| Owner/Operator: | Goodson 807 Acres | Date:      | 5/31/2018 |
|-----------------|-------------------|------------|-----------|
| Address:        |                   | Farm Name: |           |
| Address:        | ,                 | Field ID:  |           |
| Phone:          |                   | Acct. #:   |           |

Crop Year:

Crop Year: 2017

Crop Year: 2015

Com
Soybeans
Grassland/Pasture
Deciduous Forest

9 rows not shown

2016

Crop Year: 2014

Map Center: 41° 8' 12.52, -94° 46' 13.7

State: IA County: Adams
Legal: 9-73N-34W Twnshp: Washington