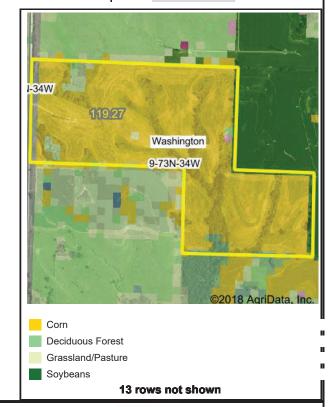

## **4 Year Crop History**

| Owner/Operator: | Goodson 807 Acres | Date:      | 5/31/2018 |
|-----------------|-------------------|------------|-----------|
| Address:        |                   | Farm Name: |           |
| Address:        | ,                 | Field ID:  |           |
| Phone:          |                   | Acct. #:   |           |

Crop Year:

Crop Year: 2017

Crop Year: 2015

Com
Soybeans
Grassland/Pasture
Deciduous Forest

9 rows not shown

2016

Crop Year: 2014

Map Center: 41° 8' 12.52, -94° 46' 13.7

State: IA County: Adams
Legal: 9-73N-34W Twnshp: Washington