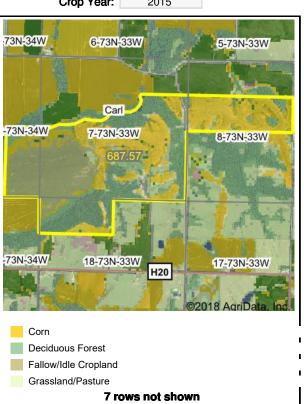

Crop Year:

Crop Year: 2017

Crop Year: 2015

-73N-34W 6-73N-33W 5-73N-33W 8-73N-33W 687.57

Corn
Deciduous Forest
Soybeans
Grassland/Pasture
6 rows not shown

2016

Crop Year: 2014

Map Center: 41° 7' 57.51, -94° 41' 13.78

State: IA County: Adams
Legal: 7-73N-33W Twnshp: Carl