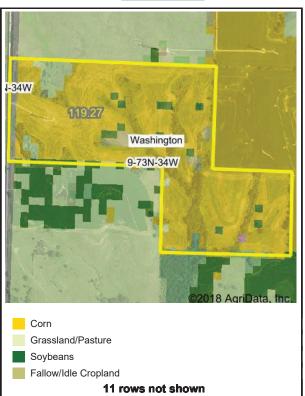

## **4 Year Crop History**

| Owner/Operator: | Goodson 807 Acres | Date:      | 5/31/2018 |
|-----------------|-------------------|------------|-----------|
| Address:        |                   | Farm Name: |           |
| Address:        | ,                 | Field ID:  |           |
| Phone:          |                   | Acct. #:   |           |

Crop Year:

Crop Year: 2017

Crop Year: 2015

Com
Soybeans
Grassland/Pasture
Deciduous Forest

9 rows not shown

2016

Crop Year: 2014

Map Center: 41° 8' 12.52, -94° 46' 13.7

State: IA County: Adams
Legal: 9-73N-34W Twnshp: Washington