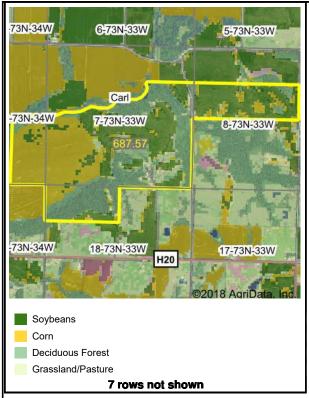

Crop Year:

Crop Year: 2017

Crop Year: 2015

-73N-34W 6-73N-33W 5-73N-33W 8-73N-33W 687.57

Corn
Deciduous Forest
Soybeans
Grassland/Pasture
6 rows not shown

2016

Crop Year: 2014

Map Center: 41° 7' 57.51, -94° 41' 13.78

State: IA County: Adams
Legal: 7-73N-33W Twnshp: Carl