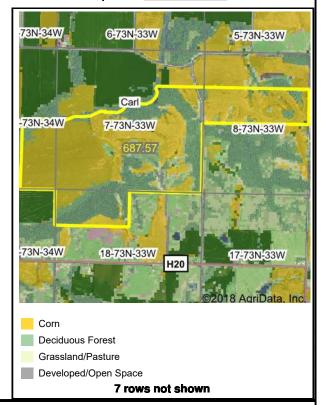

Crop Year:

Crop Year: 2017

Crop Year: 2015

-73N-34W 6-73N-33W 5-73N-33W 8-73N-33W 687.57

Corn
Deciduous Forest
Soybeans
Grassland/Pasture
6 rows not shown

2016

Crop Year: 2014

Map Center: 41° 7' 57.51, -94° 41' 13.78

State: IA County: Adams
Legal: 7-73N-33W Twnshp: Carl