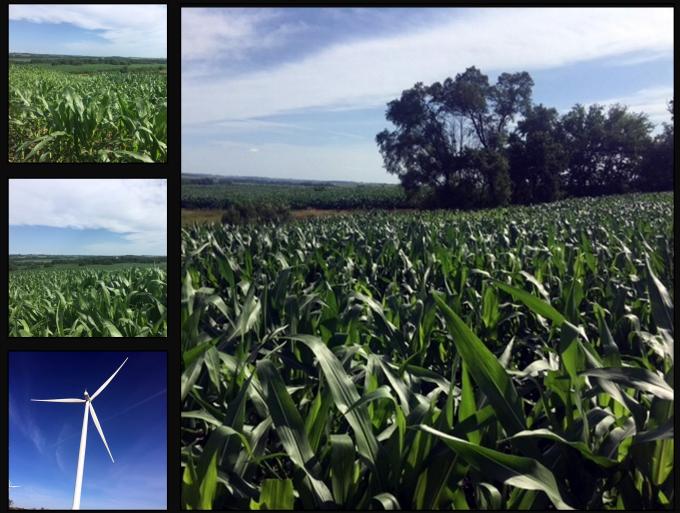

## 807 Acres w/ Diversified Incomes Adams County, IA \$3,650,000

807 Acres In Adams County, Iowa with Diversified Incomes! With 504 Acres Tillable (Cash Rent-2018- \$147,000.00) Hunting Lease,(\$11,000.00/year) and a Windmill Lease (\$7500.00 that increases 2% each year) this property shows good incomes each year. Located North of Corning, Iowa. Also, Owner is also interested in trading for Tillable Iand in Missouri. Annual Taxes 2016: \$10,800.00 MOTIVATED SELLER! MAKE US AN OFFER! Call Roger Parshall for Details. 816-985-1716 US Farm and Land