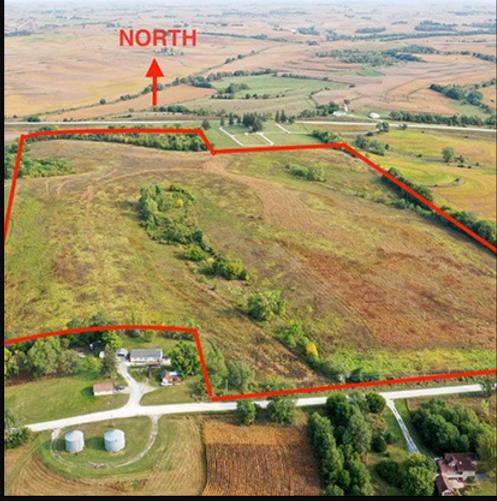

## 60 ACTES CRP Near Stanton, IA \$325,000

CRP!! 53.42 Tillable!!

Looking for land with a good return? This is it!

60.2 total acres with 53.42 in the CRP program at \$245.00 per acre! 8 years left in the CRP program. At listing price this is priced at a 4% return! It also has some timber & small ditches, which could be used for hunting. There was a large buck on the property the first time that we viewed it. With this return, it won't last long! Call today!