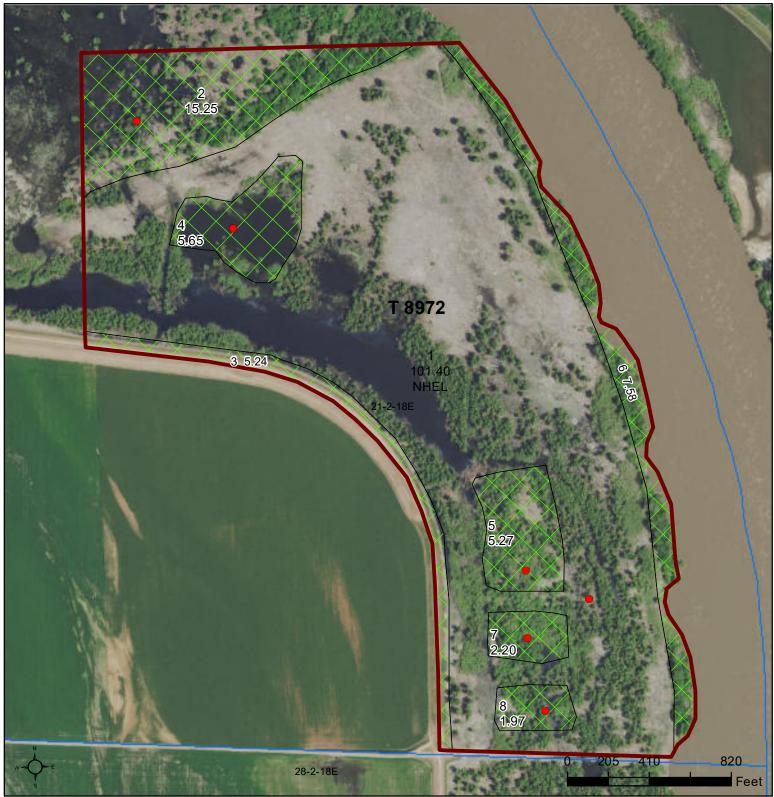

## Common Land Unit

Wetland Determination Identifiers

Non-Cropland

Tract Boundary

2018 NAIP Ortho Imagery

2020 Program Year Map Created October 22, 2019

Farm 4794

Tract 8972

Restricted Use

- Limited Restrictions
- Exempt from Wetland Provisions

Tract Cropland Total: 101.40 acres JSDA) Farm Service Agency (FSA) maps are for FSA Program administration only. This map does not

United States Department of Agriculture (USDA) Farm Service Agency (FSA) maps are for FSA Program administration only. This map does not represent a legal survey or reflect actual ownership; rather it depicts the information provided directly from the producer and/or National Agricultural Imagery Program (NAIP) imagery. The producer accepts the data 'as is' and assumes all risks associated with its use. USDA-FSA assumes no responsibility for actual or consequential damage incurred as a result of any user's reliance on this data outside FSA Programs. Wetland identifiers do not represent the size, shape, or specific determination of the area. Refer to your original determination (CPA-026 and attached maps) for exact boundaries and determinations or contact USDA Natural Resources Conservation Service (NRCS).